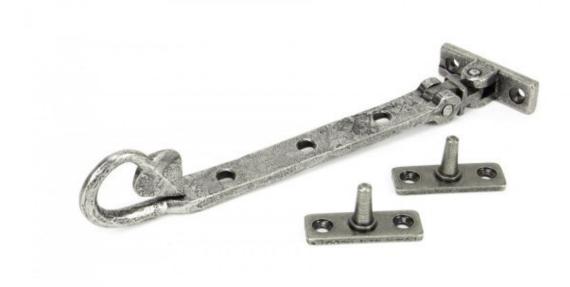

## **Anvil Shropshire Stay 8" Pewter**

**Product information** 

Overall Length: 224mm Stay Arm: 205mm

Fixing Plate: 54mm x 15mm

Additional information

A rustic design of window stay. The leaf like shape once again showcases the high skill set of the "From the Anvil" blacksmiths.

Our pewter finish is elegant and beautifully highlights the texture of the steel. The unique and complex process runs deep into the metal resulting in an unmatched contrast of texture and colour.

Designed to match the shropshire window fastener.

Available in three different sizes.

Supplied with matching wood screws.