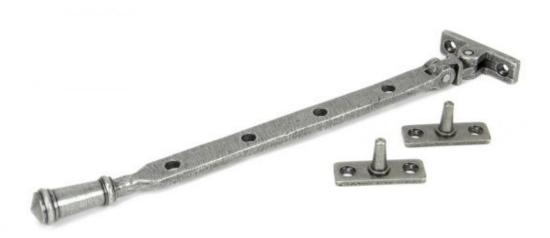

## **Anvil Regency 10" Stay Pewter**

**Product information** 

Overall Length: 305mm Stay Arm: 278mm

Fixing Plate: 54mm x 15mm

Additional information

The smooth rounded appearance of this stay gives a simple and contemporary stay option for any property.

Our pewter finish is elegant and beautifully highlights the texture of the steel. The unique and complex process runs deep into the metal resulting in an unmatched contrast of texture and colour.

Designed to match the regency night vent fastener and door handles in the range.