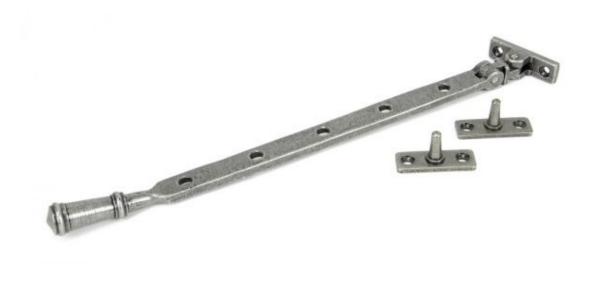

## **Anvil Regency 12" Stay Pewter**

**Product information** 

Overall Length: 353mm Stay Arm: 323mm

Fixing Plate: 54mm x 15mm

Additional information

The smooth rounded appearance of this stay gives a simple and contemporary stay option for any property.

Our pewter finish is elegant and beautifully highlights the texture of the steel. The unique and complex process runs deep into the metal resulting in an unmatched contrast of texture and colour.

Designed to match the regency night vent fastener and door handles in the range.