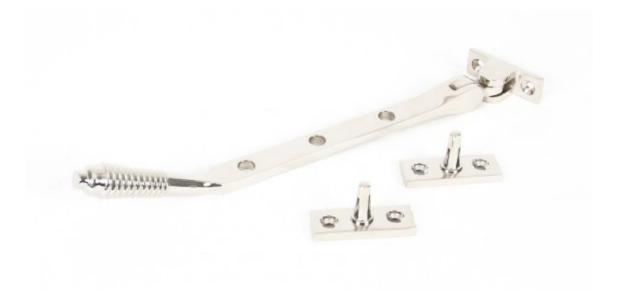

## Anvil Reeded 8" Stay Aged Pol/nickel

**Product information** 

Overall Length: 249mm Stay Arm: 228mm Fixing Plate: 45mm x 16mm

Additional information

A classic Regency style window stay designed to match the Reeded fasteners and handles in the range.

Made from solid brass this attractive stay has a stylish reeded end and can be used on many types of window style.

Our polished Nickel finish achieves a contemporary take on a traditional design, simple but a real classic. It will tarnish in time as part of the ageing process but can be polished time and time again if you want to achieve a more perfect finish.

Available in three sizes and are supplied with necessary fixing screws.

Finished in Polished Nickel -