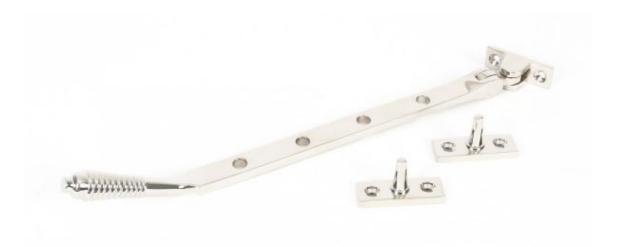

## Anvil Reeded 10" Stay Pol/nickel

Product information

Overall Length: 296mm Stay Arm: 275mm Fixing Plate: 45mm x 16mm

Additional information

A classic Regency style window stay designed to match the Reeded fasteners and handles in the range.

Made from solid brass this attractive stay has a stylish reeded end and can be used on many types of window style.

Our polished Nickel finish achieves a contemporary take on a traditional design, simple but a real classic. It will tarnish in time as part of the ageing process but can be polished time and time again if you want to achieve a more perfect finish.

Available in three sizes and are supplied with necessary fixing screws.

Finished in Polished Nickel