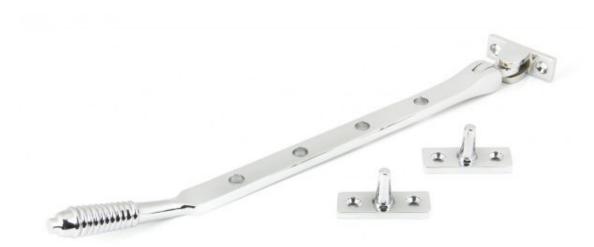

## **Anvil Reeded 10" Stay Pol/chrome**

**Product information** 

Overall Length: 296mm Stay Arm: 275mm

Fixing Plate: 45mm x 16mm

Additional information

A classic Regency style window stay designed to match the Reeded fasteners and handles in the range.

Made from solid brass this attractive stay has a stylish reeded end and can be used on many types of window style.

Our polished Nickel finish achieves a contemporary take on a traditional design, simple but a real classic. It will tarnish in time as part of the ageing process but can be polished time and time again if you want to achieve a more perfect finish.

Available in three sizes and are supplied with necessary fixing screws.

Suitable for use internally or externally. Maintenance instructions must be followed to preserve the finish of your product.

Finished in Polished Chrome