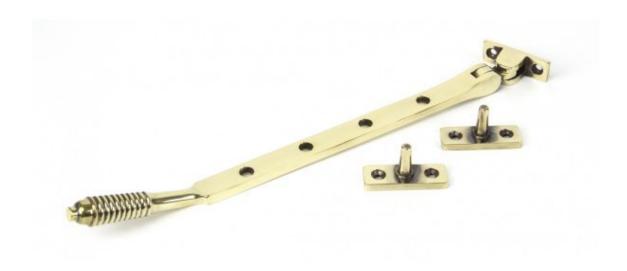

## **Anvil Reeded 12" Stay Aged Brass**

**Product information** 

Overall Length: 335mm Stay Arm: 314mm

Fixing Plate: 45mm x 16mm

Additional information

A classic Regency style window stay designed to match the Reeded fasteners and handles in the range.

Made from solid brass this attractive stay has a stylish reeded end and can be used on many types of window style.

The unlaquered brass achieves a timeless elegance, highly polished on all surface areas but aged to highlight the detail and design. This will tarnish in time as part of the ageing process but can be polished time and time again if you want to achieve a more contemporary finish.

Available in three sizes and are supplied with necessary fixing screws.

Finished in Aged Brass