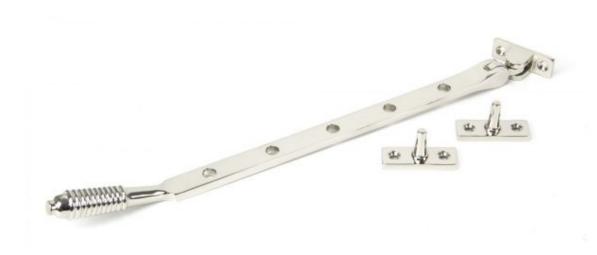

## **Anvil Reeded 12" Stay Pol/nickel**

**Product information** 

Overall Length: 335mm Stay Arm: 314mm

Fixing Plate: 45mm x 16mm

Additional information

A classic Regency style window stay designed to match the Reeded fasteners and handles in the range.

Made from solid brass this attractive stay has a stylish reeded end and can be used on many types of window style.

Our polished Nickel finish achieves a contemporary take on a traditional design, simple but a real classic. It will tarnish in time as part of the ageing process but can be polished time and time again if you want to achieve a more perfect finish.

Available in three sizes and are supplied with necessary fixing screws.

Finished in Polished Nickel