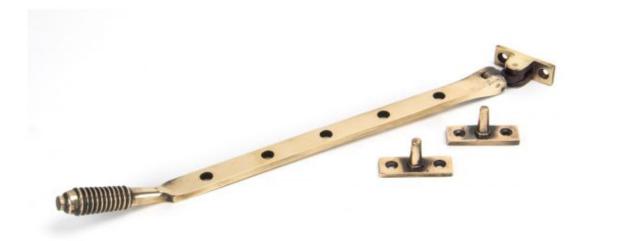

## Anvil Reeded 12" Stay Pol/bronze

**Product information** 

Overall Length: 335mm Stay Arm: 314mm Fixing Plate: 45mm x 16mm

Additional information

A classic Regency style window stay designed to match the Reeded fasteners and handles in the range.

Manufactured from unpolished solid bronze. Overtime and through use the solid bronze will slowly lighten in colour resulting in a beautiful subtle patine look.

Available in three sizes and are supplied with necessary fixing screws.

Finished in Polished Bronze