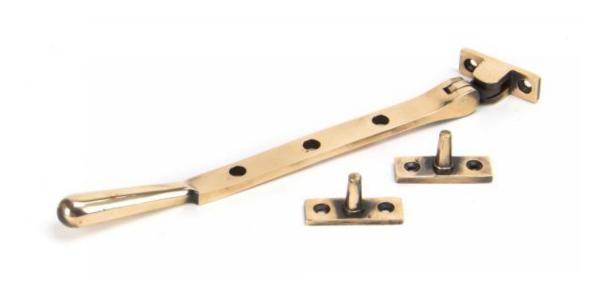

## **Anvil Newbury 10" Stay Aged Brass**

**Product information** 

Overall Length: 249mm Stay Arm: 228mm

Fixing Plate: 45mm x 16mm

Additional information

The newbury stay is part of the period range of window furniture. A simple subtle design that will suit any setting.

Our weighty newbury window stay is forged from solid bronze which emphasises the high quality materials and manufacturing techniques used. A perfect design choice to use throughout your property with many other matching products available.

Designed to match the newbury window furniture.

Available in three different sizes.

Supplied with matching wood screws.