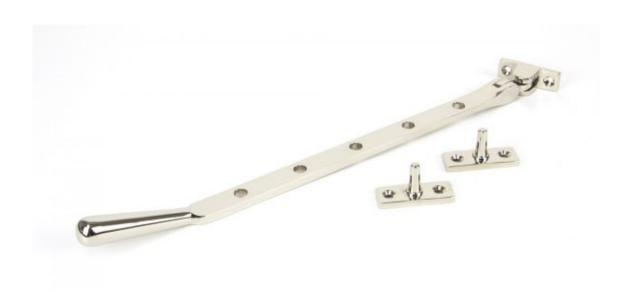

## **Anvil Newbury 12" Stay Pol/nickel**

**Product information** 

Overall Length: 335mm Stay Arm: 314mm

Fixing Plate: 45mm x 16mm

Additional information

The newbury stay is part of the period range of window furniture. A simple subtle design that will suit any setting.

Our weighty newbury window stay is forged from solid brass which emphasises the high quality materials and manufacturing techniques used. A perfect design choice to use throughout your property with many other matching products available.

A highly polished finish with a nickel plating applied to solid brass which is salt tested to 480 hours. Similar to a polished chrome finish but with much warmer tones.

Designed to match the newbury window furniture.

Available in three different sizes.

Supplied with matching wood screws.