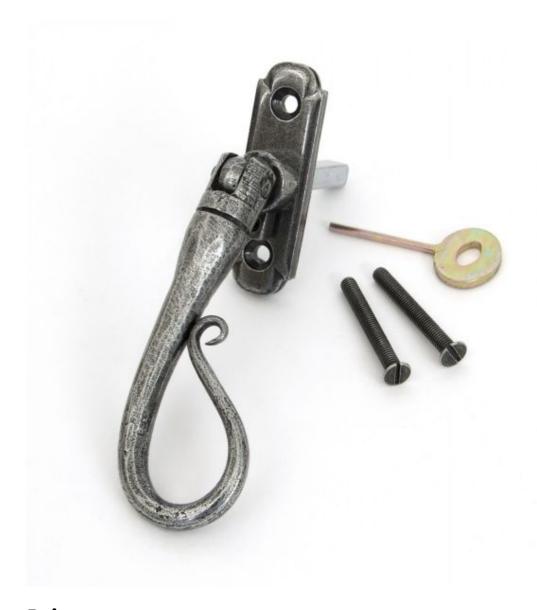

## **Anvil Shepherds Crook Faster Espag Rh Pewter**

**Product information** 

Overall Length: 129mm Handle Length: 104mm

Fixing Plate Size: 66mm x 20mm x 6mm

Additional information

They can be fitted on any modern espagnolette rod or stand-alone centre lock. They have a 7mm x 70mm spindle and can be locked with a grub screw hidden under the handle.

Available in Left Handed version.

Supplied with necessary fixing screws.