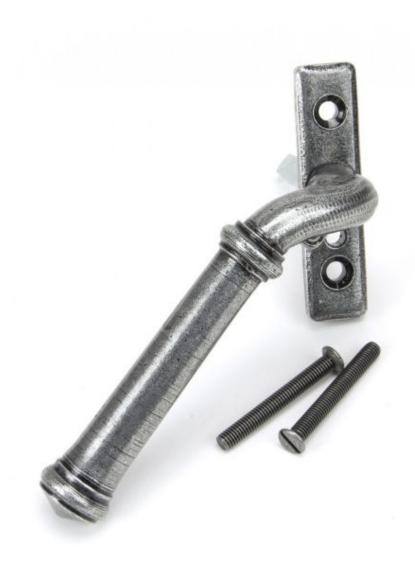

## **Anvil Regencey Espagnolette L/hand Pewter**

**Product information** 

Overall Length: 140mm Handle Length: 114mm

Fixing Plate Size: 68mm x 16mm x 6mm

Fixing Centres: 43mm

Additional information

Our regency espagnolette fasteners suit both contemporary or traditional settings, offering all the benefits of a modern and secure configuration.

The handle is cranked forwards to ensure this protrudes far enough from the window for ease of use.

The product is handed and therefore care needs to be taken when choosing the correct hand. From the inside view, if your window is hinged on the left then a left-hand fastener is required.

They have a 7mm<sup>2</sup> x 38mm spindle and can be locked by way of a grub screw hidden under the handle.

Can be used with an espagnolette gearbox & window lock.

Supplied with matching M5 screws.