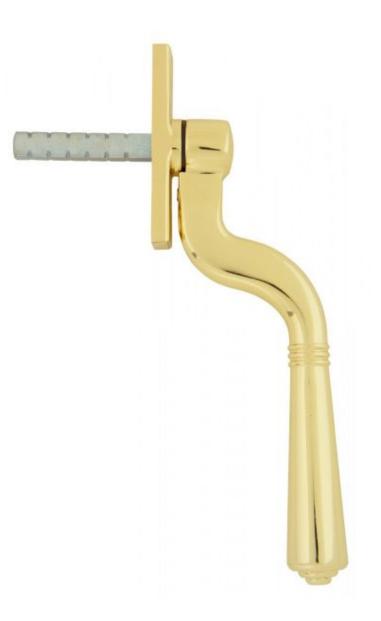

## **Anvil Teardrop Espagnolette Pol/brass**

**Product information** 

Overall Length:147mm Handle Length: 128mm Fixing Plate Size: 55mm x 16mm x 5mm

Additional information

A unique, traditionally designed teardrop handle for all types of espagnolette windows with the functional advantages of a standard upvc handle and the aesthetics of a traditional design.

Unique cranked handle to allow any size of hand to fit comfortably without fear of scraping against window.

Comes with a fixed 40mm spindle which allows for cutting and a washered knuckle to allow smooth action with long life.