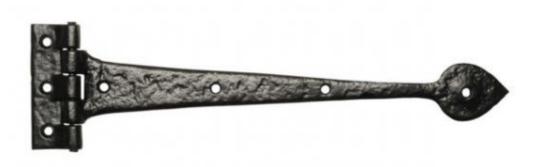

## Kirkpatrick 814 Antique Hinge

The Antique Hinge 814 features a simple design that adds a subtle style statement to any door or gate.

Please note: This product is priced with pairs.