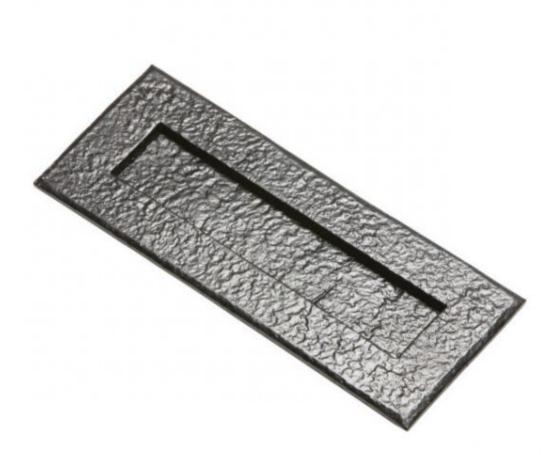

## Kirkpatrick 1083 Antique Style Letter Plate

The Kirkpatrick Letter Plate 1083 is a classic letter plate design finished with an Antique effect.

Antique style castings, a stippling effect and a glossy finish are combined to create this beautifully unique look. The Letter Plate 1083 will be the perfect addition to any style of front door and property.