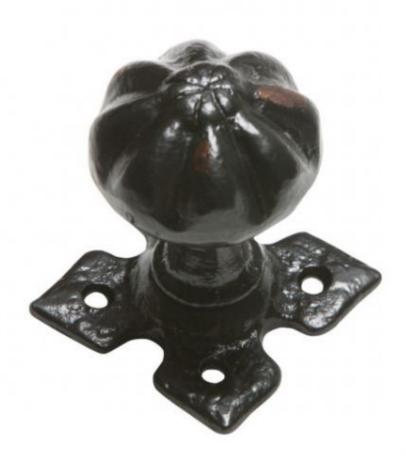

## **Kirkpatrick 1205 Door Knob**

This traditional style door knob 1205 features a flower like design and will add a design feature to any door.

The Mortice Door Knob 1205 is for use with a mortice lock or latch. When purchasing this item you will receive two knobs and two plates.

The Rim Set Door Knob 1205 is for use with a rimlock. When purchasing this item you will receive two knobs and one plate and. Spindle and fixings screws are supplied.