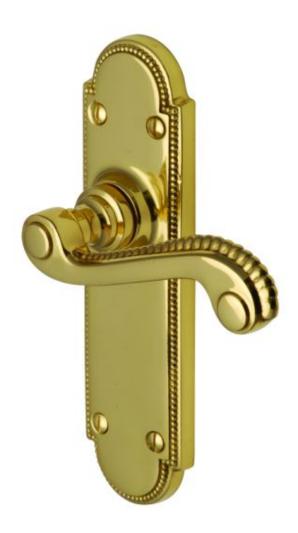

## **Adam Range Polished Brass**

The Adam Range of Lever Handles in Polished

Adam

R760

Lever Latch

176 x 47mm

R750

Lever Lock

## **Price**

| R760-PB Lever Latch 176mm x 47mm + (Product reference 893-590)  | £31.25 |
|-----------------------------------------------------------------|--------|
| R750-PB Lever Lock + (Product reference 893-591)                | £31.25 |
| R765-PB Bathroom Set + (Product reference 893-592)              | £36.09 |
| R768-PB Euro Profile 176mm x 47mm + (Product reference 893-593) | £36.09 |