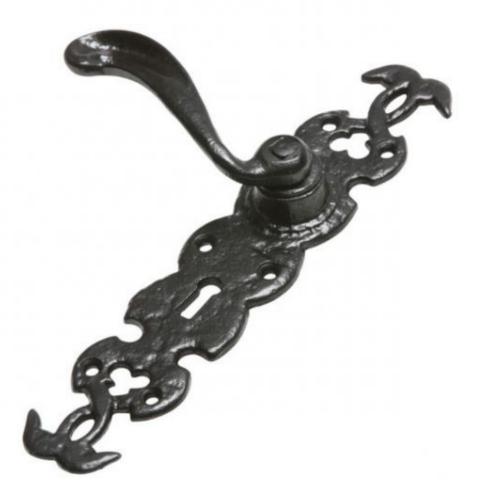

## Kirkpatrick 1563 Antique Lever Handle

This intricate design Lever Handle 1563 will revamp the look of any door, whether the property is of a traditional or modern style. The handle encompasses a scroll like design which adds to the decorative nature of the product.