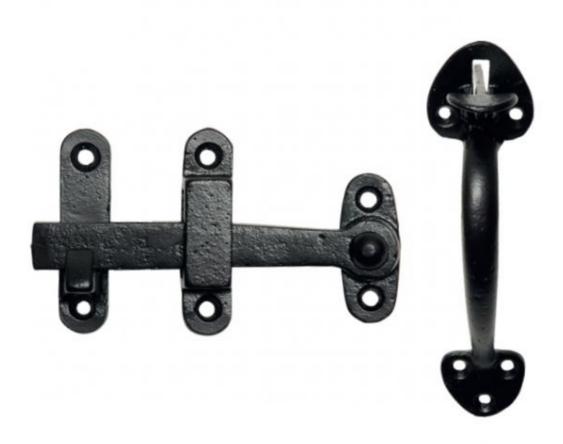

## **Kirkpatrick 1681 Spade Thumb Latch**

This simple Spade Thumb Latch 1681 is the ideal product for both doors and gates. This type of product is sometimes referred to as a Suffolk Latch because it features a handle rather than a back plate.

Available in both a cranked and straight option – please see below for more details.