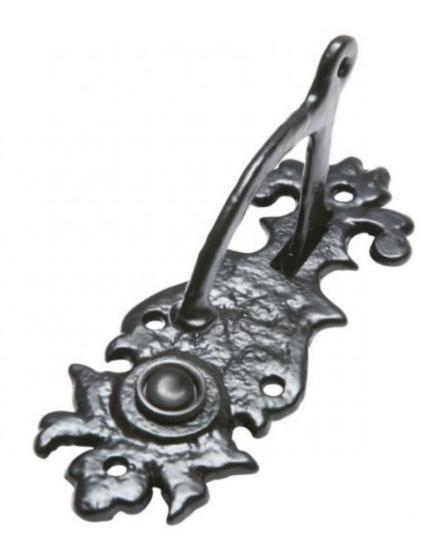

## Kirkpatrick 1783 Bell Crank

This lovely malleable iron Bell Crank 1773 is part of our Antique Door furniture collection and can be matched with any other door furniture in this range.

Can be fitted with electrical components for use with a modern electric style bell, or is available without electrical fittings for use with a traditional bell.