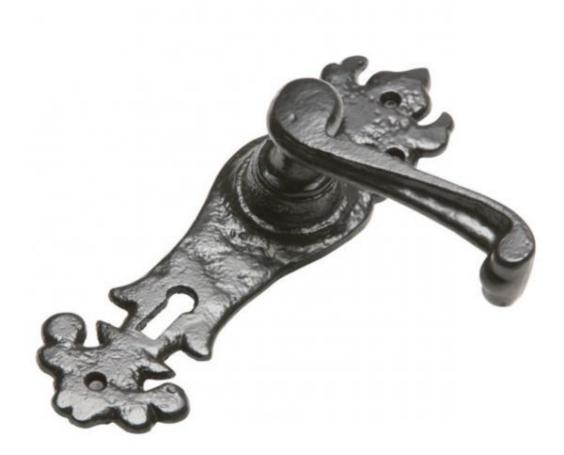

## **Kirkpatrick 2434 Lever Handle**

This decorative Lever Handle 2434 combines style and functionality. The beautiful backplate features a detailed flower like design and will create a unique and eye-catching look to any door.

The Lever Handle 2434 is suited to both traditional and contemporary style properties and will be a great addition to both interior and exterior doors.

Size: 184 x 57mm

Please note: This product is priced in pairs.