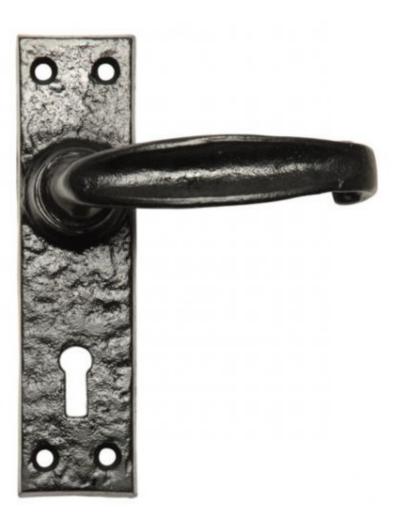

## **Kirkpatrick 2440 Lever Handle**

This solid Rustic style Lever Handle 2440 features a simple design, that will make a statement on either an interior or exterior door.

This product is spring loaded and has a two coat protective finish making it suitable for exterior use. Bathroom, Latch and Lock options are available. (Please note the Lock version is pictured).