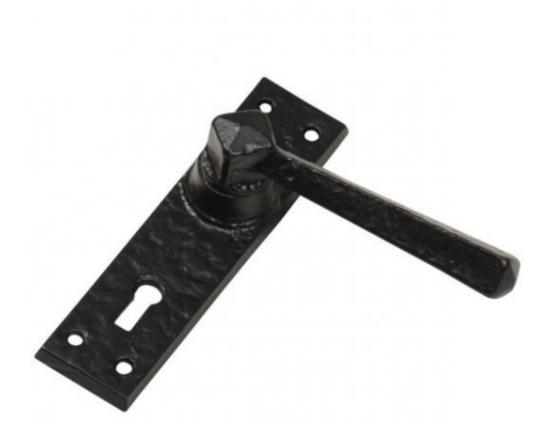

## **Kirkpatrick 2445 Lever Handle**

The Rustic Lever Handle 2445 features a simple design, that will make a statement on either an interior or exterior door.

This product is spring loaded and has a two coat protective finish making it suitable for exterior use. Bathroom, Latch and Lock options are available. (Please note the Lock version is pictured).