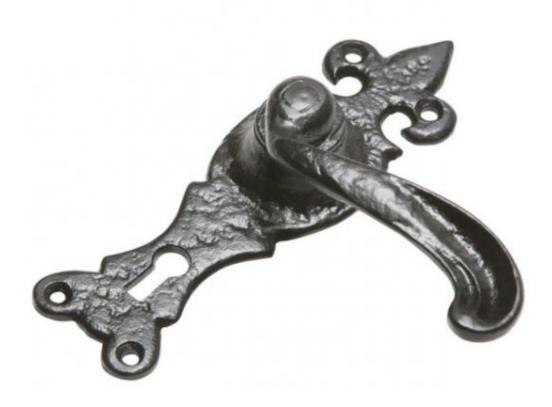

## Kirkpatrick 2449 Lever Handle

This Fleur-de-lys Antique Lever Handle 2449 is the perfect addition to both interior and exterior doors. The classic Fleur-de-lys pattern is inspired by the lily flower.

The handle itself has a scroll style detail which is sure to add a touch of elegance to your entranceways.

This style of handle is available in Bathroom, Latch and Lock Options. (Please note Lock is pictured)

Size: 165 x 50mm

Please note: This product is priced in pairs.