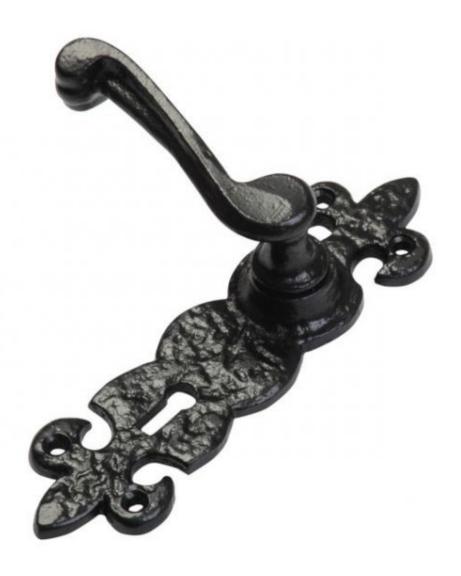

## **Kirkpatrick 2450 Lever Handle**

The Lever Handle 2450 incorporates the Fleur-De-Lys design, which is a inspired by the lily flower. This beautiful lever handle will enhance the look of any interior or exterior door and is sure to make a design statement.

The Lever Handle is spring loaded with a two coat protective finish and is available in Bathroom, Latch and Lock options. (Please note the lock version is pictured).

Size: 190 x 57mm

Please note: This product is priced in pairs.