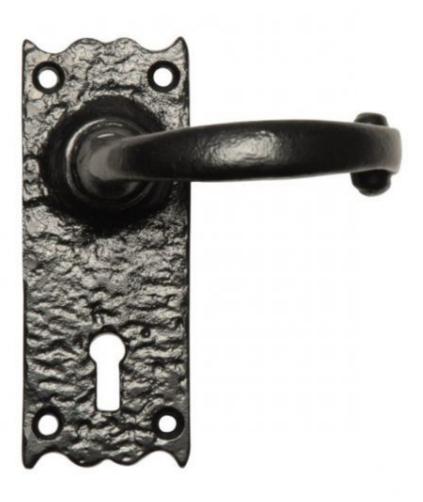

## Kirkpatrick 2488 Lever Handle

The Antique Lever Handle 2488 features a classic scalloped edge design and scroll handle making it the perfect finishing touch to any interior or exterior door.

This style of handle is available in a Bathroom, Latch and Lock option. (Please note Lock is pictured). The lever handle 2488 is spring loaded and has a two coat protective finish

Size: 127 x 50mm

Please note: This product is priced in pairs.