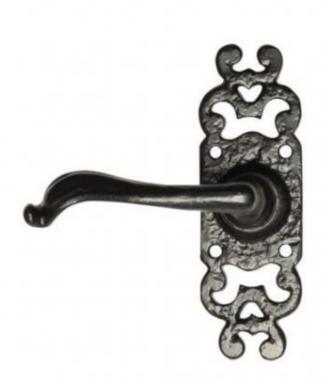

## Kirkpatrick 2494 Lever Handle

The Ornate Lever Handle 2494 features a intricate designed black plate with a scroll style handle. The handle is suited to both interior and exterior doors and is sure to create a bold statement that will last a lifetime. The Ornate Lever Handle 2494 is spring loaded and has a two coat protective finish.

Size: 152 x 50mm

Please note: This product is priced in pairs.