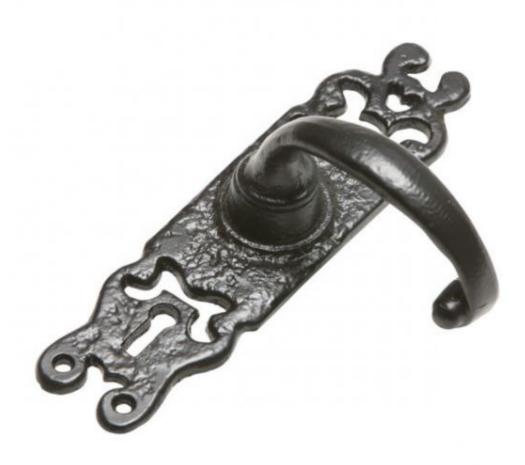

## **Kirkpatrick 2495 Lever Handle**

The Ornate Lever Handle 2495 features a intricate designed black plate with a scroll style handle. The handle is suited to both interior and exterior doors and is sure to create a bold statement that will last a lifetime. The Lever Handle 2495 is spring loaded and has a two coat protective finish.

Size: 184 x 50mm

Please note: This product is priced in pairs.