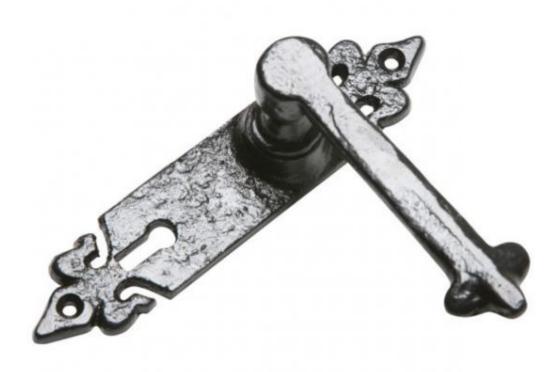

## Kirkpatrick 2496 Lever Handle

This Fleur-De-Lys Gothic Lever Handle 2496 is inspired by the lily flower and would enhance the look of any interior or exterior door. The unique handle detail makes this product a real show stopper and is sure to make a lasting impression. The lever handle 2496 is spring loaded and has a two coat protective finish.

Size: 177 x 38mm

Please note: This product is priced in pairs.