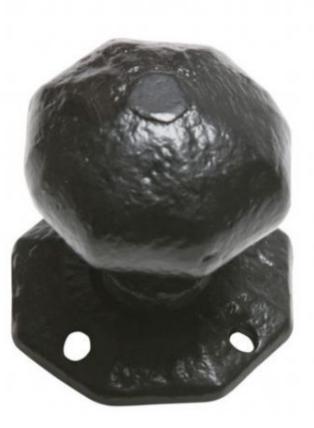

## Kirkpatrick 3056 Door Knob

This Antique style Door Knob 3056 features a simple design that is ideal for doors. This product is available in two different designs.

The Mortice Door Knob 3056 is for use with a mortice lock or latch. When purchasing this item you will receive two knobs and two plates.

The Rim Set Door Knob 3056 is for use with a rimlock. When purchasing this item you will receive two knobs, one plate . Spindle and fixings screws are supplied.