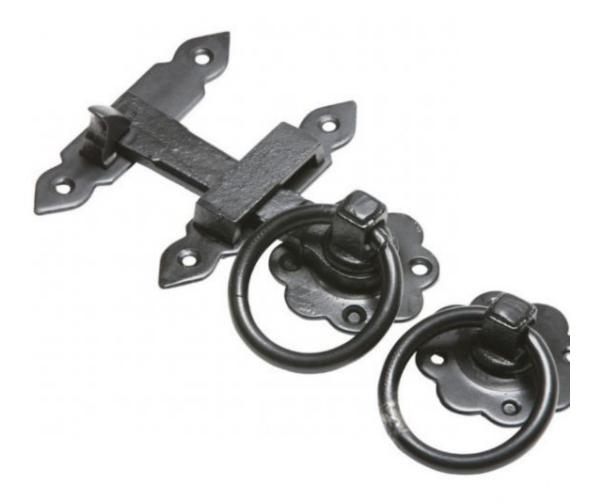

## Kirkpatrick 3258 Gate Latch

The Kirkpatrick 3258 rustic latch is extremely durable for gate use, but is also great as a decorative addition to your gate. This gate latch is available in Kirkpatrick's iconic black coating, or manufactured in a more durable galvanised finish.

Malleable iron is used as this is the toughest, most durable material available for a traditional product like this. A coat of black paint and then a second coat of black powder ensure that this product, like Kirkpatrick's other door and window furniture, will remain highly decorative and functional for many years to come.