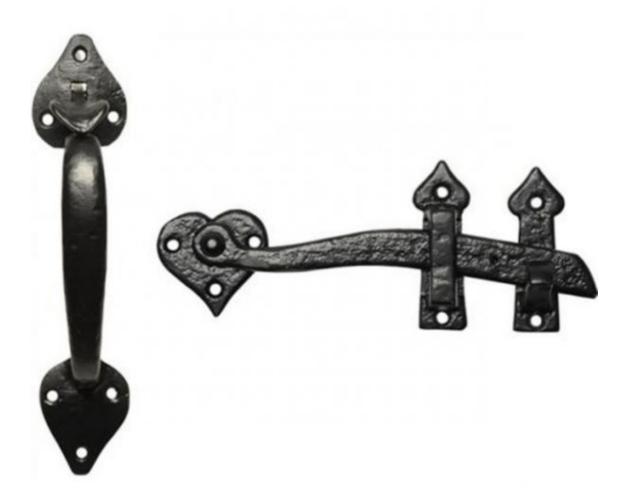

## Kirkpatrick 3624 Thumb Latch

The decorative Suffolk Thumb Latch 3624 is the ideal product for both doors and gates. This type of product is sometimes referred to as a Suffolk Latch because it features a handle rather than a backplate. This item is available both in a left and right hand option due to the crank in the latch bar. (Please note this image shows a right hand version).