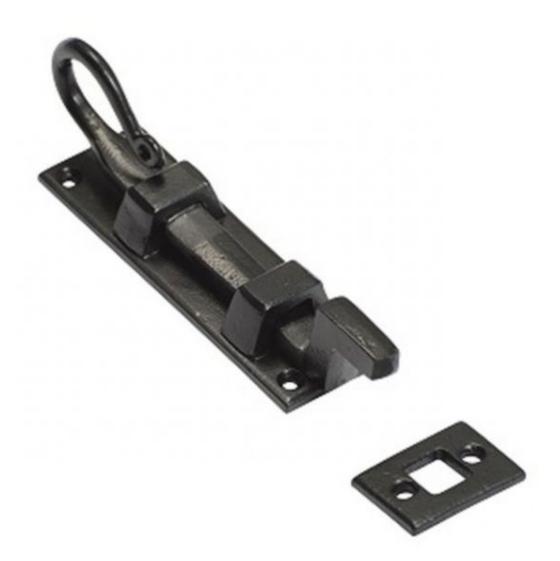

## **Kirkpatrick 6059 Blacksmith Bolt**

The Blacksmith Bolt 6059 is part of the Blacksmith Forge range. This bolt is available in both a straight and cranked version. (Please note: The cranked bolt is shown here). Available in both a 4″ and 6″ size, see below for more details.

Unlike most of Kirkpatrick's Iron door furniture, this product is cast from a smooth pattern, giving it a more sleek look and feel. The Kirkpatrick Blacksmith Shepherds Crook Bolt will enhance the look of any door or gate and is designed to match the style of the other Blacksmith items.