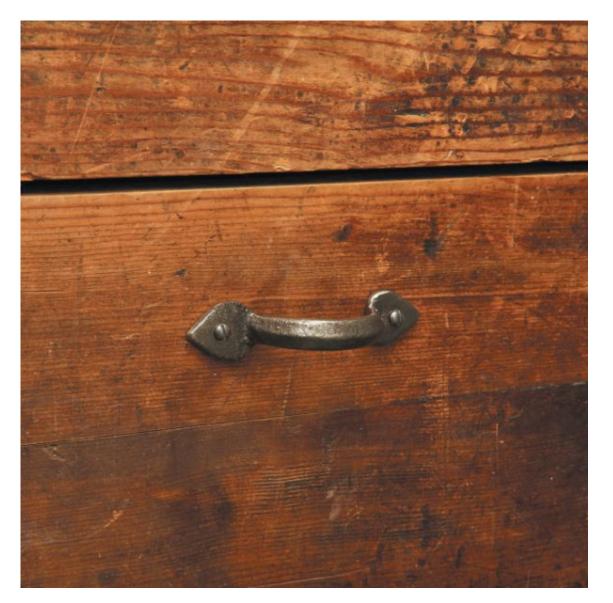

## Kirkpatrick 6060 Blacksmith Pull Handle

The Blacksmith Pull Handle 6060 features a simplistic design and is available in multiple sizes making it the ideal product for doors and cupboards. This product is part of Kirkpatrick's Blacksmith Forge range and has a smooth, matt finish. The Blacksmith Forge collection is inspired by the Gothic architecture of the late medieval period.