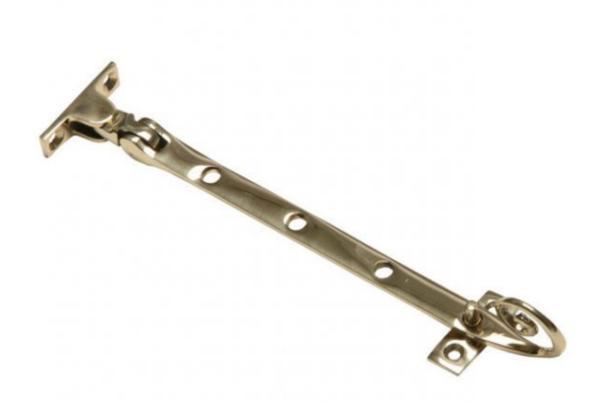

## **Kirkpatrick B171 Brass Casement Stay**

Smooth brass casement stay. Matches Kirkpatrick's brass smooth casement fasteners (B140 to B145).

\*\*\* Due to low demand, Kirkpatrick has discontinued the entire Cast Brass range. We apologise for any inconvenience. \*\*\*