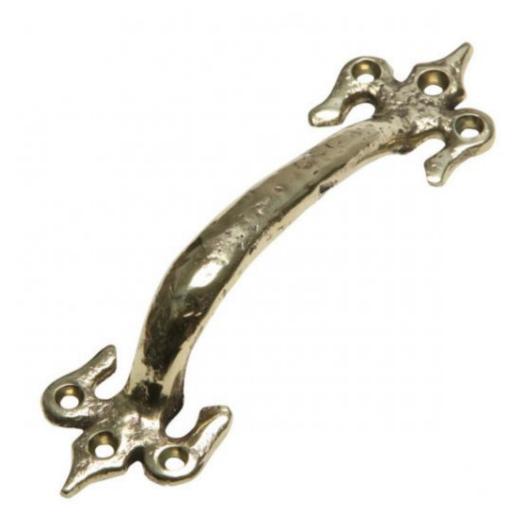

## Kirkpatrick B564 Brass Pull Handle

This decorative Fleur-de-lys pull handle 564 design is based on the lily flower and will add the finish touch to any door, gate or cabinet. Cast in an antique brass finish.