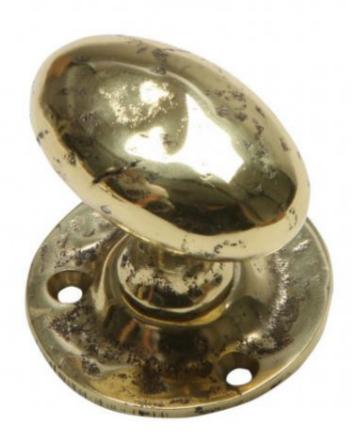

## **Kirkpatrick B1550 Brass Antique Door Knob**

The Brass Door Knob B1550 features a classic look, which can be used in any style of interior or exterior.

The Mortice Door Knob B1550 is for use with a mortice lock or latch. When purchasing this item you will receive two knobs and two plates.

The Rim Set Door Knob B1550 is for use with a rimlock. When purchasing this item you will receive two knobs, one plate and escutcheon 3011. Spindle and fixings screws are supplied.

\*\*\* Due to low demand, Kirkpatrick has discontinued the entire Cast Brass range. We apologise for any inconvenience. \*\*\*