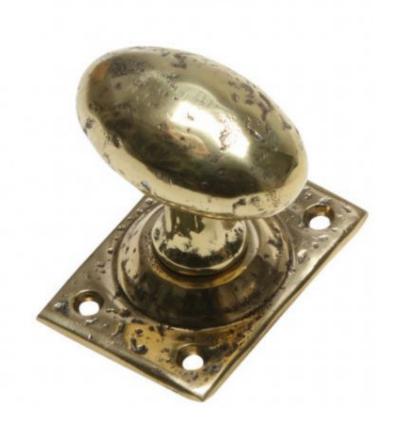

## **Kirkpatrick B1551 Brass Antique Door Knob**

The Brass Door Knob B1551 features a classic look, which can be used in any style of interior.

The Mortice Door Knob B1551 is for use with a mortice lock or latch. When purchasing this item you will receive two knobs and two plates.

The Rim Set Door Knob B1551 is for use with a rimlock. When purchasing this item you will receive two knobs, one plate and escutcheon B1502. Spindle and fixings screws are supplied.

\*\*\* Due to low demand, Kirkpatrick has discontinued the entire Cast Brass range. We apologise for any inconvenience. \*\*\*