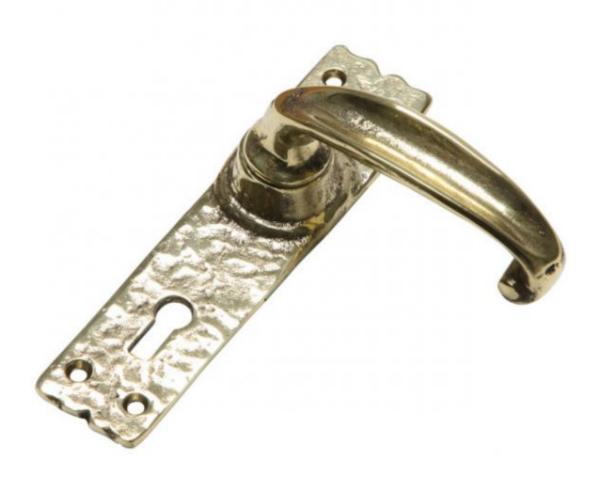

## **Kirkpatrick B2439 Brass Scroll Lever Handle**

The Lever Handle B2439 features a classic design, this beautiful handcrafted handle will enhance the look of any interior or exterior door.

The scalloped edge and scroll style handle create effortless details, that are suited to both modern and traditional style properties. Image displays lever handle with lock.