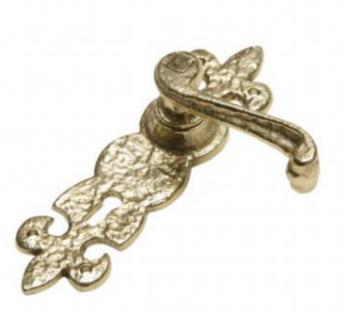

## **Kirkpatrick B2450 Brass Lever Handle**

The Lever Handle B2450 incorporates the Fleur-De-Lys design, which is a inspired by the lily flower. This beautiful lever handle will enhance the look of any interior or exterior door and is sure to make a design statement.