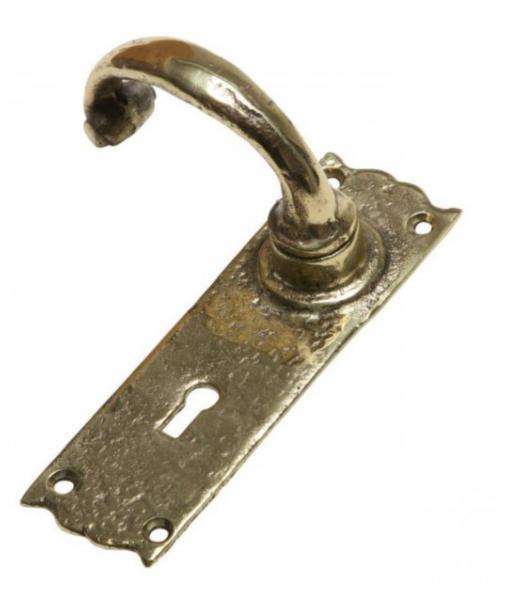

## **Kirkpatrick B2451 Brass Scroll Lever Handle**

The Lever Handle 2451 features a classic scalloped edge design and scroll handle making it the perfect finishing touch to any interior or exterior door.

Please note: This product is priced in pairs.

Handle size: 164 x 47mm

\*\*\* Due to low demand, Kirkpatrick has discontinued the entire Cast Brass range. We apologise for any inconvenience. \*\*\*