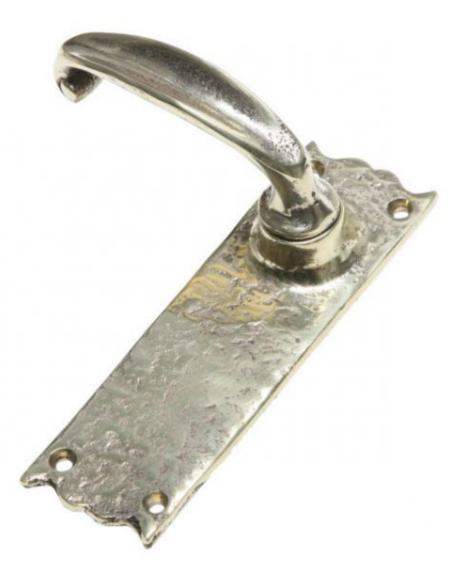

## **Kirkpatrick B2454 Brass Lever Handle**

The Rustic Lever Handle B2454 features a classic scalloped edge design and scroll handle making it the perfect finishing touch to any interior or exterior door.

Please note: This product is priced in pairs.

Handle size: 164 x 47mm

\*\*\* Due to low demand, Kirkpatrick has discontinued the entire Cast Brass range. We apologise for any inconvenience. \*\*\*