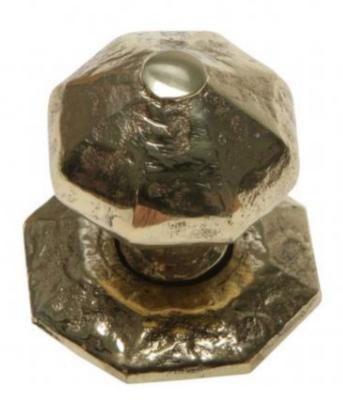

## **Kirkpatrick B3064 Brass Centre Door Knob**

This lovely Centre Door Knob 3064 is part of our Black Iron collection. A centre door knob is larger in size than a traditional pair of door knobs and is used for pushing open and pulling closed doors as it is fixed. This style of Door Knob was very popular in the Georgian era as it creates an impressive looking design paired with a letter plate and door knocker.

Knob: 70mm Plate: 76mm

\*\*\* Due to low demand, Kirkpatrick has discontinued the entire Cast Brass range. We apologise for any inconvenience. \*\*\*