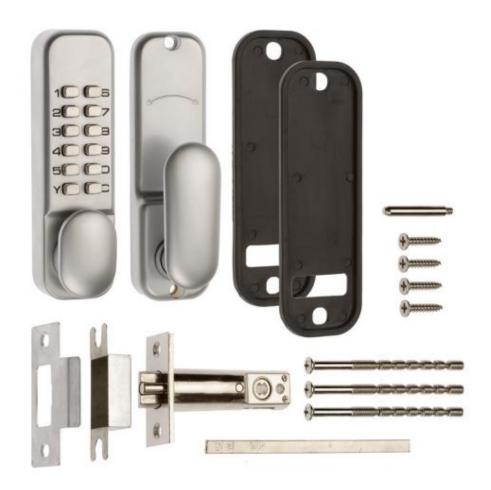

## **ERA Digital Door Locks**

Fully mechanical access control solution designed for low usage application such as store cupboards , staff only areas, IT rooms or office doors
Keyless operation, no keys required
Easy to operate and programme using the keypad
Over 5,000 codes to choose from to provide greater security
Suitable for internal and external application
Passage function so the door can be opened using just the handle when restricted access is not required
Suitable for door thickness 35-50mm
Maximum 7 digit code, minimum 1 digit
ONLY SATIN CHROME IN STOCK