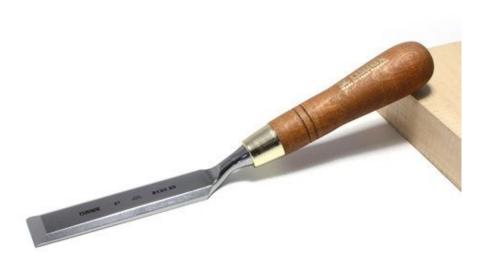

## Paring chisel - CRANKED - Premium wood line plus

These chisels are perfect for cleaning out flat surfaces and other places where access of a straight handled chisel is restricted by the shape and nature of the work.

The handles are made from Hornbeam and they are fitted with a brass ferrule.

Due to the nature of the cranked blade these chisels are for use by hand only and should not be struck with a mallet or hammer.