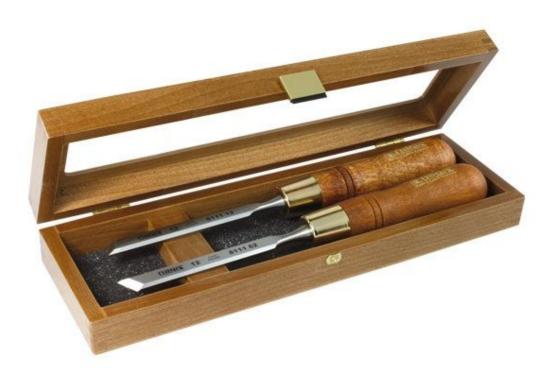

## Skew chisel 2pc set - matched pair in wooden case

A size matched pair of the brilliant Narex skew chisels, presented in a high quality wooden box.