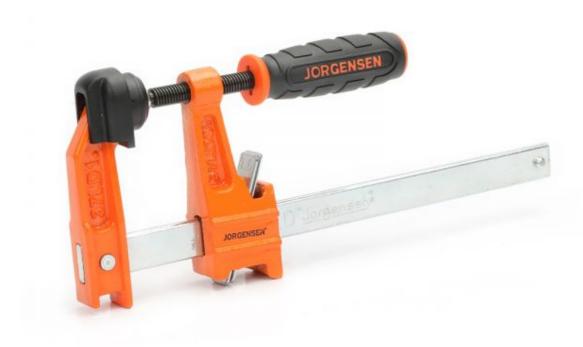

## Steel bar F clamp with clutch

Jorgensen steel bar clamps are seriously strong.

Both the fixed and sliding heads are manufactured from cast-iron that is protected with an orange, powder coated finish With a high-carbon, rust-resistant steel bar these clamps boast 80,000 pounds per square inch of tensile strength.

The fast-acting sliding head is acme threaded and accommodates a cold-drawn steel screw with a large easy-grip handle and swivel pad. The multiple-disc-clutch design allows the sliding head to hold securely at any point along the bar.