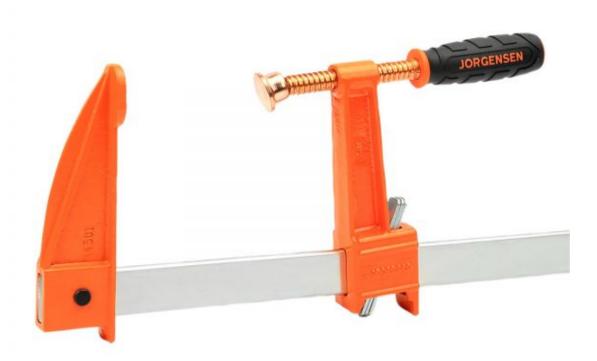

## **Deep Throat Steel bar F clamp with clutch**

When your project calls for a deeper hold, reach for Jorgensen deep throat steel bar clamps.

They contain all the same high-quality materials as our traditional steel bar clamps but with five-inch, seven-inch, and nine-inch reaches. Welders take note: the OPTIONAL copper-plated screws, handles, and swivels help protect against weld spatter in welding jobs.

\*\*\* PLEASE NOTE - clamps will be supplied with steel threads. The copper plating shown in the picture is a "to order" OPTION. If you require copper plating please contact us for price and lead time. Currently this option is ONLY available on the 7" depth clamps \*\*\*