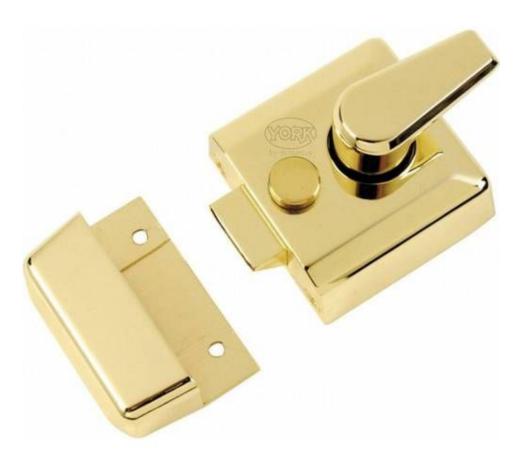

## YORK 40mm Std. Nightlatch=

Brand Name York Security Material Steel & Metal Alloys Finish Polished Brass Product Dimensions 40mm (BackSet) Box Contains 1 x NightLatch All fixing screws and fasteners

Made from Solid Brass. The 40mm size refers to the distance from the outside edge of to door to the location of the centre of the keyhole on the cylinder. Sliding the button on the Nightlatch will hold the bolt in either the open or closed position.